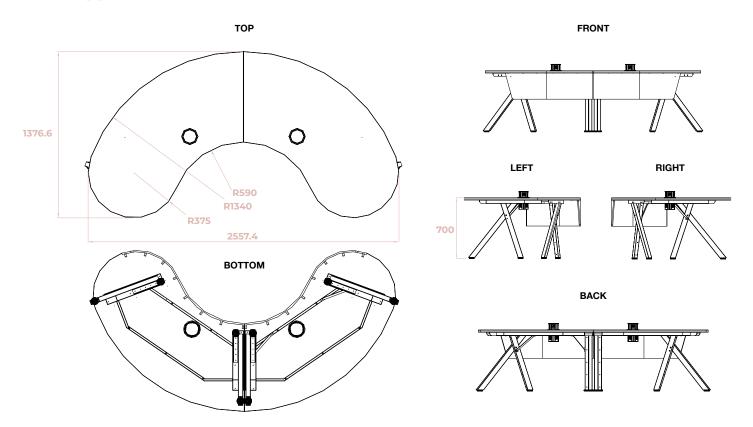

| TABLE DIMENSIONS 6 PERSON     | 4157.4 (L) x 1376.6 (D) x 700 (H) mm                                                                                                                                                                                              |
|-------------------------------|-----------------------------------------------------------------------------------------------------------------------------------------------------------------------------------------------------------------------------------|
| TABLE DIMENSIONS 4 PERSON     | 2557.4 x (L) x 1376.6 (D) x 700 (H) mm                                                                                                                                                                                            |
| TABLE WEIGHT                  | 97.8 kg                                                                                                                                                                                                                           |
| PACKED DIMENSION              | 1200 (L) × 600 (W) × 1100 (H) mm                                                                                                                                                                                                  |
| PACKED WEIGHT                 | 150 Kg                                                                                                                                                                                                                            |
| FINISH, COLOUR & CONSTRUCTION | Black and Oak powder coat steel, white melamine MDF, polyester acoustic felt                                                                                                                                                      |
| FEATURES                      | Includes 3 x multi-function power pop-ups, acoustic felt modesty panel, cable managment                                                                                                                                           |
| POWER POP UPS                 | Above Desk Inputs  2 x AU plug (Looks like may take US also)  2 x LAN  1 x USB A (3.1A)  1 x USB C (15W and 20W PD)  1 x Wireless charge (15W)  Below Desk Inputs  1 x AU plug  PD = Power Delivery used by Apple for fast charge |

## **4 PERSON:**