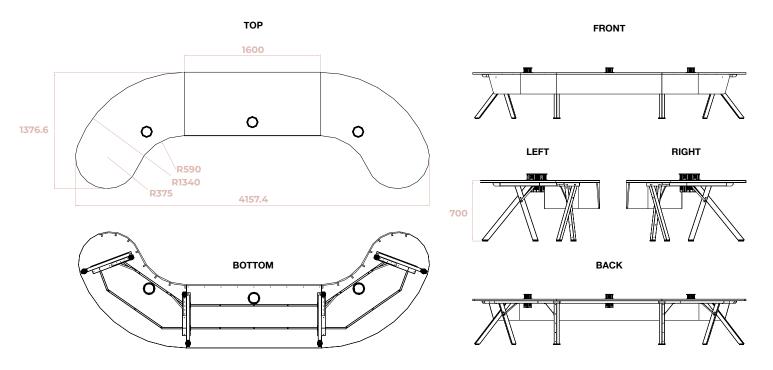

| TABLE DIMENSIONS 6 PERSON     | 4157.4 (L) x 1376.6 (D) x 700 (H) mm                                                                                                                                                                                              |
|-------------------------------|-----------------------------------------------------------------------------------------------------------------------------------------------------------------------------------------------------------------------------------|
| TABLE DIMENSIONS 4 PERSON     | 2557.4 x (L) x 1376.6 (D) x 700 (H) mm                                                                                                                                                                                            |
| TABLE WEIGHT                  | 97.8 kg                                                                                                                                                                                                                           |
| PACKED DIMENSION              | 1200 (L) × 600 (W) × 1100 (H) mm                                                                                                                                                                                                  |
| PACKED WEIGHT                 | 150 Kg                                                                                                                                                                                                                            |
| FINISH, COLOUR & CONSTRUCTION | Black and Oak powder coat steel, white melamine MDF, polyester acoustic felt                                                                                                                                                      |
| FEATURES                      | Includes 3 x multi-function power pop-ups, acoustic felt modesty panel, cable managment                                                                                                                                           |
| POWER POP UPS                 | Above Desk Inputs  2 x AU plug (Looks like may take US also)  2 x LAN  1 x USB A (3.1A)  1 x USB C (15W and 20W PD)  1 x Wireless charge (15W)  Below Desk Inputs  1 x AU plug  PD = Power Delivery used by Apple for fast charge |

## **6 PERSON:**