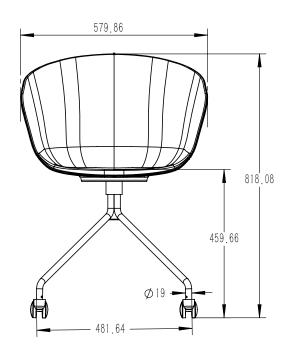

| CHAIR DIMENSIONS      | 579.86 (W) x 487.73 (D) x 818.08 (H-back) 459.66 (H-seat) mm           |
|-----------------------|------------------------------------------------------------------------|
| CHAIR WEIGHT          | 14.45 Kg                                                               |
| PACKED DIMENSIONS     | 600 (L) x 520 (W) x 480 (D) mm                                         |
| PACKED WEIGHT         | 16 Kg                                                                  |
| RATED LOAD            | 150 Kg                                                                 |
| MOBILITY              | 4 castors                                                              |
| FINISH & CONSTRUCTION | PP seat with upholstered grey fabric, powder-coated iron legs, castors |