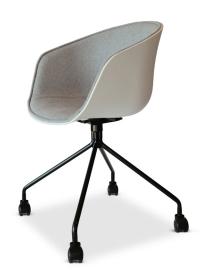

## karter. HUDDLE CHAIR

SPECIFICATIONS SKU: KCHWG

The Karter Huddle Chair is the perfect all-purpose meeting chair that has been carefully designed to suit most room fit-outs. Karter furniture design aesthetic has been incorporated by blending finishes including white, grey and black. With it's elegant slimline curved seat, softened with light grey upholstery and stylish black legs the Huddle Chair is the ideal collaboration seating choice. Swivel on 4 castors rather than the seat so that these chairs always look neat and photo-worthy in any setting.