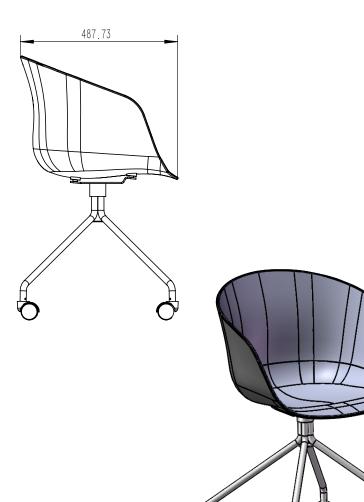

## karter. HUDDLE CHAIR

SPECIFICATIONS SKU: KCHWG

The Karter Huddle Chair is the perfect all-purpose meeting chair that has been carefully designed to suit most room fit-outs. Karter furniture design aesthetic has been incorporated by blending finishes including white, grey and black. With it's elegant slimline curved seat, softened with light grey upholstery and stylish black legs the Huddle Chair is the ideal collaboration seating choice. Swivel on 4 castors rather than the seat so that these chairs always look neat and photo-worthy in any setting.

| CHAIR DIMENSIONS      | 579.86 (W) x 487.73 (D) x 818.08 (H-back) 459.66 (H-seat) mm           |
|-----------------------|------------------------------------------------------------------------|
| CHAIR WEIGHT          | 14.45 Kg                                                               |
| PACKED DIMENSIONS     | 600 (L) x 520 (W) x 480 (D) mm                                         |
| PACKED WEIGHT         | 16 Kg                                                                  |
| RATED LOAD            | 150 Kg                                                                 |
| MOBILITY              | 4 castors                                                              |
| FINISH & CONSTRUCTION | PP seat with upholstered grey fabric, powder-coated iron legs, castors |