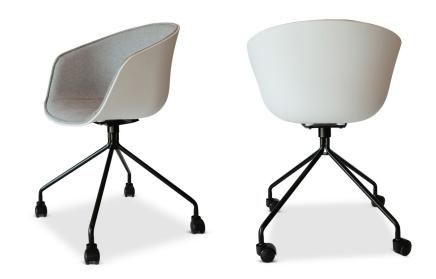

## karter. HUDDLE CHAIR

SPECIFICATIONS SKU: KCHWG

The Karter Huddle Chair is the perfect all-purpose meeting chair that has been carefully designed to suit most room fit-outs. Karter furniture design aesthetic has been incorporated by blending finishes including white, grey and black. With it's elegant slimline curved seat, softened with light grey upholstery and stylish black legs the Huddle Chair is the ideal collaboration seating choice. Swivel on 4 castors rather than the seat so that these chairs always look neat and photo-worthy in any setting.