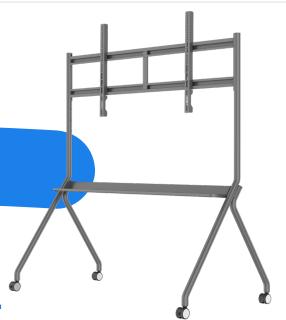

Elegance XL Cart

SPECIFICATIONS SKU: CBMOBEXL

| Cart Dimenions                | 1610±5 x 820±10 x 1884.9±5 mm                                                                                     |
|-------------------------------|-------------------------------------------------------------------------------------------------------------------|
| Cart Weight                   | 30.6 Kg                                                                                                           |
| Packed Dimensions             | 1830 x 910 x 140 mm                                                                                               |
| Packed Weight                 | 35.45 Kg                                                                                                          |
| Fits Screen Size              | 98" and 105"                                                                                                      |
| VESA                          | Max 1490 x 620 mm                                                                                                 |
| Screen Load Capacity          | 113 Kg                                                                                                            |
| Shelf Load Capacity           | 20 Kg                                                                                                             |
| Mobility                      | 3" heavy-duty universal locking castors                                                                           |
| Finish, Colour & Construction | Powder coat, titanium silver, steel                                                                               |
| Features                      | Stylish design with titanium silver finish, 3" heavy-duty locking castors and convenient pen and equipment shelf. |