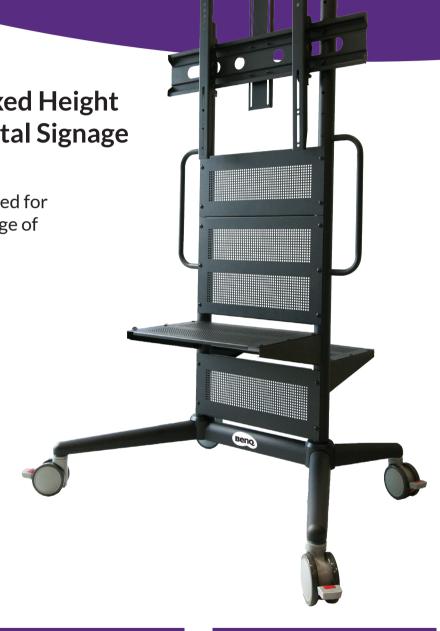

## model **5J.BQP11.025**

A rugged yet versatile trolley designed for multiple applications and a wide range of accessory devices.

## **FEATURES**

- Screen height adjustment, raise and lower to fit displays 43" 86"
- Handles for easy movement
- Large lockable wheels
- Adjustable component and camera shelves
- Accommodates a wide range of accessories with included PC holder and 4U rack mountable kit

**WEIGHT CAPACITY** 

125 KG

**DISPLAY SIZE** 

43" - 86"

**TILT RANGE** 

-15' to 15'

**VESA PATTERN** 

MIN: 200 x 200mm MAX: 800 x 600mm

**DIMENSIONS (W x D x H)** 

490 x 590 x 1560 mm

**ADJUSTABLE TV HEIGHT** 

1300 mm 1392 mm 1484 mm

**FINISH** 

Black