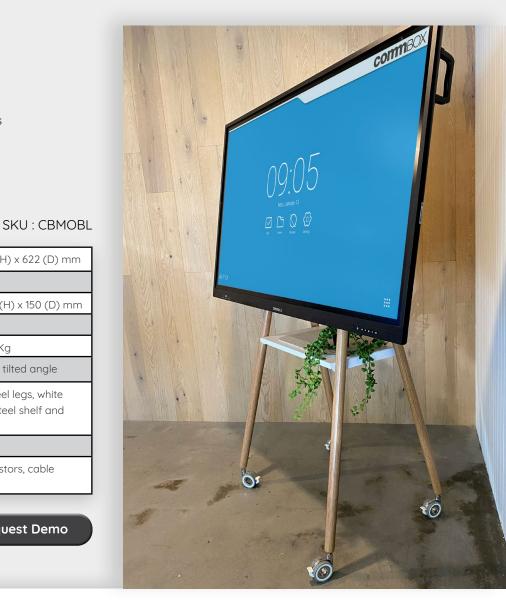

## **comm**BOX Easel

Inspired by one of the most fundamental tools for artistic creation, the CommBox Easel has been specifically designed to support innovation, ideation and collaboration.

With a tilt angle of up to 12 degrees, the Easel emulates industry specific equipment such an architects drafting board or and artist's easel whilst remaining flexible to your needs, providing a comfortable and natural platform for digital creation and projects. The Easel's combination of clean lines, clever design and the stunning timber-look finish of the legs brings an aesthetic to any environment that is both beautiful and modern. Capable of mounting up to a 65" touchscreen or display, the Easel is your perfect huddle space partner. Wheel it in and out of meetings, classrooms, training rooms or collaboration spaces and experience the impact this well designed stand can have on a room. The CommBox Easel truly is the beginning of the next generation in stands.

## **KEY FEATURES:**

- Timber-look steel legs
- 12 degree tilt
- Stylish castors for maneuverability
- Available in both black or white accents
- Storage shelf
- Built-in cable management
- Stylish, modern design

## **SPECIFICATIONS**

| Stand Dimenions       | 832 (W) x 1491 (H) x 622 (D) mm                                      |
|-----------------------|----------------------------------------------------------------------|
| Stand Weight          | 29 Kg                                                                |
| Packed Dimensions     | 720 (W) x 1500 (H) x 150 (D) mm                                      |
| Packed Weight         | 32 Kg                                                                |
| Load Capacity         | 55 - 65" OR 50 Kg                                                    |
| Movement              | Fixed 12 degree tilted angle                                         |
| Finish & Construction | Timber-look steel legs, white or black satin steel shelf and bracket |
| VESA                  | Up to 600x400                                                        |
| Features              | Shelf, 75mm castors, cable management                                |