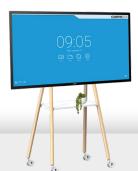

## **comm**BOX Easel

Inspired by one of the most fundamental tools for artistic creation, the CommBox Easel has been specifically designed to support innovation, ideation and collaboration.

With a tilt angle of up to 12 degrees, the Easel emulates industry specific equipment such an architects drafting board or and artist's easel whilst remaining flexible to your needs, providing a comfortable and natural platform for digital creation and projects. The Easel's combination of clean lines, clever design and the stunning timber-look finish of the legs brings an aesthetic to any environment that is both beautiful and modern. Capable of mounting up to a 65" touchscreen or display, the Easel is your perfect huddle space partner. Wheel it in and out of meetings, classrooms, training rooms or collaboration spaces and experience the impact this well designed stand can have on a room. The CommBox Easel truly is the beginning of the next generation in stands.

## **KEY FEATURES:**

- Timber-look steel legs
- 12 degree tilt
- Stylish castors for maneuverability
- Available in both black or white accents
- Storage shelf
- Built-in cable management
- Stylish, modern design