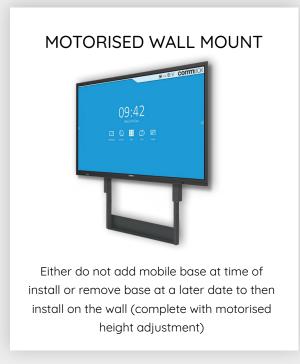

n wheels for mobility or on the wall for fixed installations. **Both installation options are provided in the box**. Motorised stands are the best option for schools to allow the ultimate accessibility for teachers and students. The interactive touchscreen or display can be set at the right height for the teachers or the students.

### **KEY FEATURES:**

- Strong, durable wheels that can travel over doorways and playgrounds
- Easily convert to wallmount now or later
- Mini PC mounting holes
- PDU Mountings

- Tidy cable management solution
- · Laptop shelf
- · Brackets for wall mounting
- Base with wheels for mobile stand assembly
- Wired remote

## OPTION ONE

# MOBILE MOTORISED STAND OgyA2 OgyA2 OgyA2 OgyA2 OgyA2 Add the mobile base during assembly for mobile stand option

# OPTION TWO





## **comm**BOX Combi

Fully assembled in just 8 minutes!



SEE IT IN ACTION PRESS PLAY

## **comm**BOX Combi

### SPECIFICATIONS





SKU: CBMOBI

| Stand Dimensions      | 1130 (W) x 1620 (H) x 712 (D) mm                                                                                                                   |
|-----------------------|----------------------------------------------------------------------------------------------------------------------------------------------------|
| Stand Weight          | 45 Kg in stand mode, 33 Kg in wall mount mode                                                                                                      |
| Packed Dimensions     | 1450 (W) x 900 (H) x 200 (D)mm