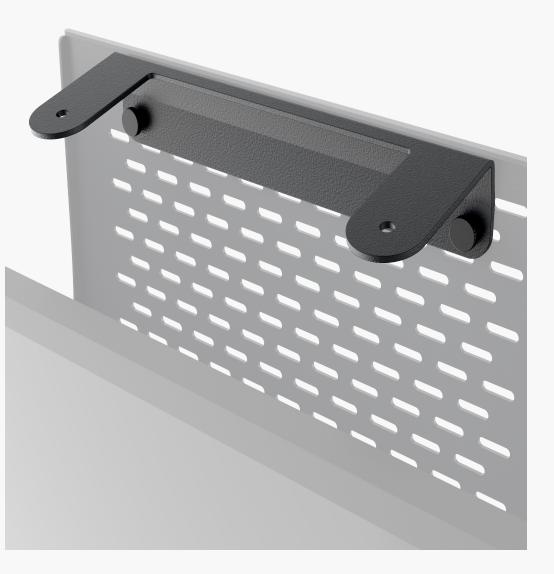

## **Features**

Commercial grade steel construction.

Scratch & fingerprintresistant powdercoat finish.

Precisely fit and colormatched with Logitech Rally Bar and Rally Bar Mini.

Install above or below the display.

Mount Rally Bar level to the ground or with a 10-degree downward angle.

Compatible with Logitech Rally Bar and Rally Bar Mini.

Compatible with Device Panel and Device Panel XL for Heckler AV Cart.

## Specifications

| SKU                                                                                      | H711                                                                                                                                                   |                      |             |   |                   |
|------------------------------------------------------------------------------------------|--------------------------------------------------------------------------------------------------------------------------------------------------------|----------------------|-------------|---|-------------------|
| Color                                                                                    | Black Grey (BG)<br>Antimicrobial White (WT)                                                                                                            | 0                    |             | 0 |                   |
| Warranty                                                                                 | 2 years                                                                                                                                                | $\bigcirc$           |             | • |                   |
| Product Dimension<br>Shipping Dimension<br>Product Weight<br>Shipping Weight<br>Material | 9.25 x 3.05 x 1.67 inches (235 x 77 x 42 mm)<br>10 x 4 x 2 inches (254 x 102 x 51 mm)<br>0.74 lbs (0.34 kg)<br>1.2 lbs (0.54 kg)<br>Powdercoated Steel | 77 mm<br>(3.05 inch) |             |   |                   |
| Compatibility                                                                            | Logitech Rally Bar<br>Logitech Rally Bar Mini                                                                                                          |                      | (9.25 inch) |   | 42 mm(1.67 inch ) |
| Country of Origin<br>In the Box                                                          | US<br>Cart Mount for Logitech Rally Bar<br>Assembly hardware                                                                                           |                      |             |   |                   |