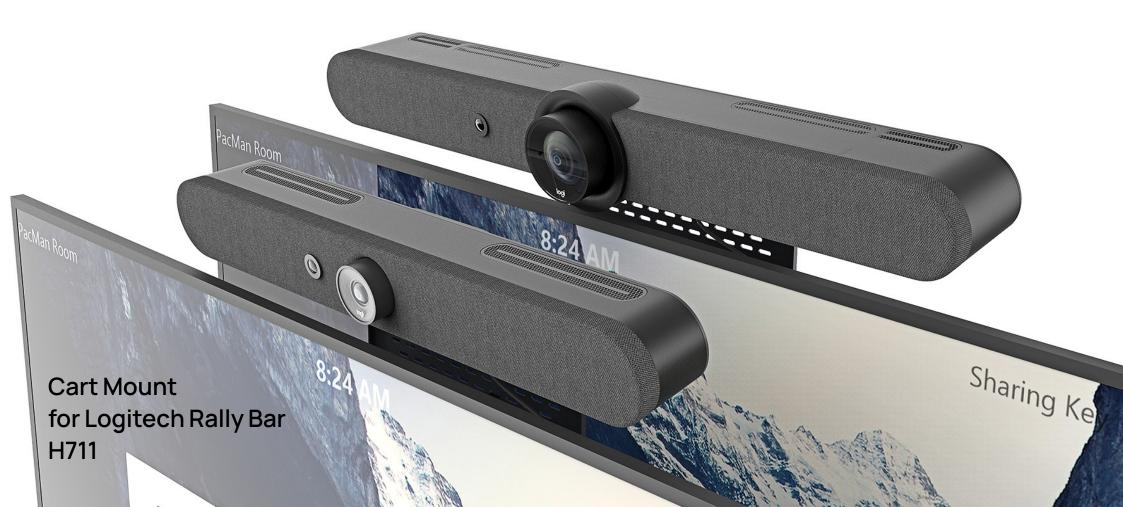

## Mount Rally Bar and Rally Bar Mini to Heckler AV Cart Device Panel

Upgrade your existing Heckler AV Carts with the impressive capabilities of Logitech Rally Bar and Rally Bar Mini.

Mount Rally Bar level to the ground or with a 10-degree downward angle.

Compatible with Logitech Rally Bar and Rally Bar Mini.

Compatible with Device Panel and Device Panel XL for Heckler AV Cart.