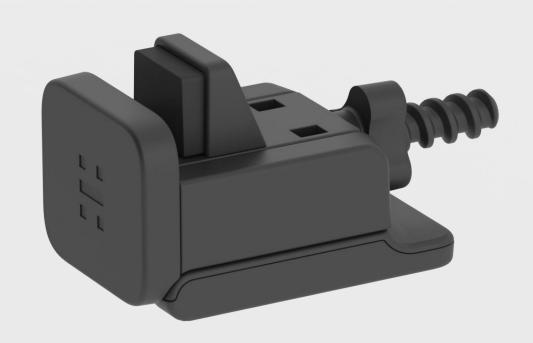

# Huddly Screen Mount

Min thickness of display 1 cm / 0.39 in

Max thickness of display 6 cm / 2.36 in

Screen Mount with camera on top of display

The Screen Mount lets you attach Huddly IQ, GO and ONE on top of, or below, the meeting room display.