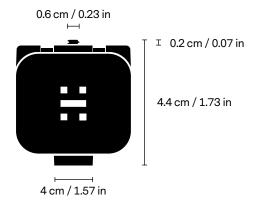

# Huddly Screen Mount

For Huddly IQ, GO and ONE.



# Huddly Screen Mount



Min thickness of display 1 cm / 0.39 in



Max thickness of display 6 cm / 2.36 in





Screen Mount with camera on top of display

The Screen Mount lets you attach Huddly IQ, GO and ONE on top of, or below, the meeting room display.

#### Requirements

Minimum depth from front of display to wall is 8 cm / 3.14 in.

# **Mounting Recommendation**

For displays mounted more than 110 cm / 43.30 in above floor level, mount below the display.

#### Compatability

Kensington lock compatible

## **Tripod Screw**

0.25"-20 UNC

#### Weight

57 g

# Color

Black

## **GTIN**

7090043790191

huddly.com/accessories 2