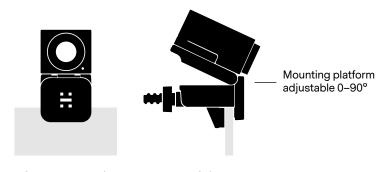

# Huddly Screen Mount

Min thickness of display 1 cm / 0.39 in

Max thickness of display 6 cm / 2.36 in

Screen Mount with camera on top of display

The Screen Mount lets you attach Huddly IQ, GO and ONE on top of, or below, the meeting room display.