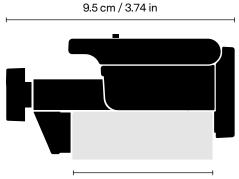

#### Requirements

Minimum depth from front of display to wall is 8 cm / 3.14 in.