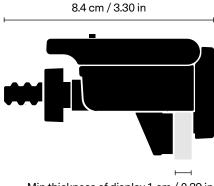

# Huddly Screen Mount

Min thickness of display 1 cm / 0.39 in

Max thickness of display 6 cm / 2.36 in

Screen Mount with camera on top of display

The Screen Mount lets you attach Huddly IQ, GO and ONE on top of, or below, the meeting room display.