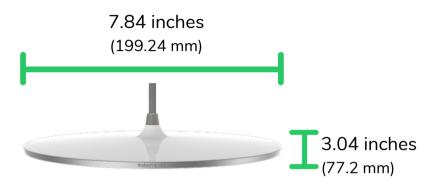

## Size & Weight

Width: 23.43 inches (595 mm) \*with ceiling tile

Suspension Height: 110.42 inches (2800 mm)

Diameter: 21.63 inches (549.44 mm)

Depth: 1.18 inches (30 mm)

Weight: 4lbs without the ceiling tile