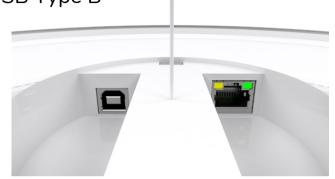

# Ceiling Spec Sheet

## Size & Weight



Width: 23.43 inches (595 mm) \*with ceiling tile

Suspension Height: 110.42 inches (2800 mm)

Diameter: 21.63 inches (549.44 mm)

Depth: 1.18 inches (30 mm)

Weight: 4lbs without the ceiling tile

\*8.5 lbs with the ceiling tile

#### What's in the Box?

USB Type A to USB Type B Cable
2ft Metal Ceiling Tile
Suspension Kit
Ethernet Cable

## **Networking & Ports**

Ethernet (supports PoE+)

USB Type B



### **Additional Features**

Dual mounting options: Flush-mounted with ceiling tile included or hung in chandelier mode

3 adjustable beam options: Wide, Medium, or Narrow

LED lights highlight voice direction

100 Microphone Array

Noise Cancellation

**Eco-Canceling** 

De-Reverb